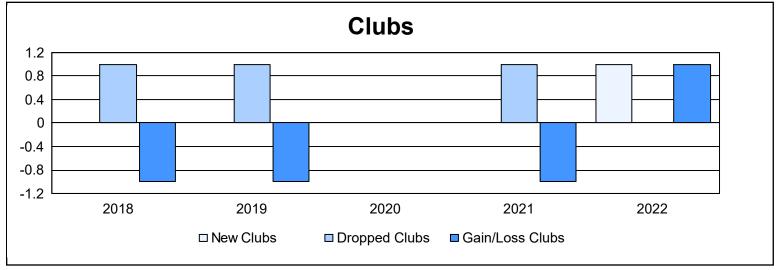

District 49 B As of June 2022 Cumulative

| Year      | New<br>Clubs | Dropped<br>Clubs | Gain/<br>Loss<br>Clubs | New<br>Members | Charter<br>Members | Reinstate<br>Members | Transfer<br>Members | Total<br>Member<br>Added | Total<br>Members<br>Dropped | Gain/<br>Loss<br>Members |
|-----------|--------------|------------------|------------------------|----------------|--------------------|----------------------|---------------------|--------------------------|-----------------------------|--------------------------|
| 2017-2018 | 0            | 1                | -1                     | 174            | 0                  | 4                    | 2                   | 180                      | 209                         | -29                      |
| 2018-2019 | 0            | 1                | -1                     | 110            | 0                  | 3                    | 2                   | 115                      | 151                         | -36                      |
| 2019-2020 | 0            | 0                | 0                      | 85             | 0                  | 5                    | 4                   | 94                       | 139                         | -45                      |
| 2020-2021 | 0            | 1                | -1                     | 91             | 0                  | 5                    | 0                   | 96                       | 109                         | -13                      |
| 2021-2022 | 1            | 0                | 1                      | 73             | 16                 | 17                   | 2                   | 108                      | 108                         | 0                        |
| Average   | 0            | 1                | 0                      | 107            | 3                  | 7                    | 2                   | 119                      | 143                         | -25                      |